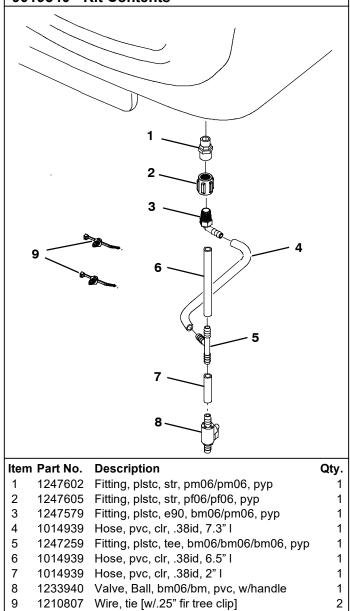

## 9019340 - Kit Contents

FOR SAFETY: Before servicing machine, wear personal protection equipment. Avoid contact with battery acid.

- 1. Check the battery compartment for any liquid build-up. If liquid is present, drain the compartment in an area were the liquid can be safely drained. The drain valve is located under the front, left side of machine.
- 2. Park machine on level surface and remove key.
- 3. Remove the existing battery compartment drain hose assembly from machine and discard. If exposed to battery liquid, neutralize the old parts with a mixture of water and baking soda.
- 4. Install the upgrade kit as shown. To ease installation, pre-assemble fittings (items 1, 2 and 3) before installing on machine. Use a chemically compatible pipe thread sealant on the PVC fittings (i.e. Loctite MR5438 or equivalent).
- 5. After installing upgrade kit, fully turn the drive wheel in both directions to ensure wheel does not come in contact with hose assembly. Adjust hose assembly accordingly to eliminate any interference.