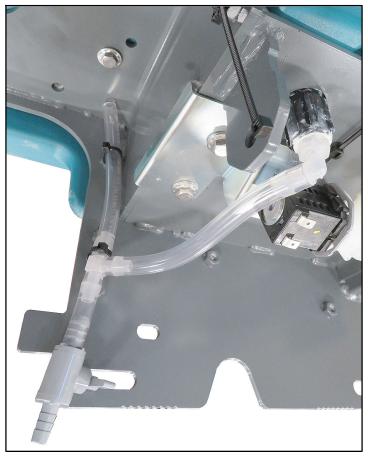

## 9019340 - Kit Contents

FOR SAFETY: Before servicing machine, wear personal protection equipment. Avoid contact with battery acid.

- 1. Check the battery compartment for any liquid build-up. If liquid is present, drain the compartment in an area were the liquid can be safely drained. The drain valve is located under the front, left side of machine.
- 2. Park machine on level surface and remove key.
- 3. Remove the existing battery compartment drain hose assembly from machine and discard. If exposed to battery liquid, neutralize the old parts with a mixture of water and baking soda.
- 4. Install the upgrade kit as shown. To ease installation, pre-assemble fittings (items 1, 2 and 3) before installing on machine. Use a chemically compatible pipe thread sealant on the PVC fittings (i.e. Loctite MR5438 or equivalent).
- 5. After installing upgrade kit, fully turn the drive wheel in both directions to ensure wheel does not come in contact with hose assembly. Adjust hose assembly accordingly to eliminate any interference.